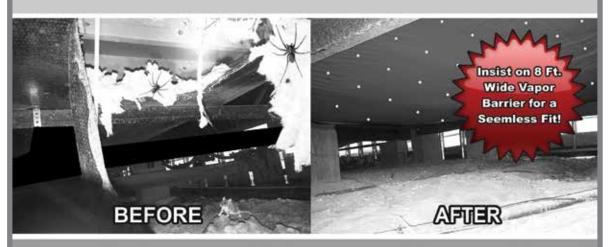

# INSIST on 8 ft. WIDE VAPOR BARRIER for a SEAMLESS FIT!

# UNDER YOUR MOBILE HOME LATELY?

Insulation Under Your Home Falling Down?

Holes and Tears in Your Vapor /Moisture Barrier?

Photographs मिल्ला ली Damaged Areas

Insulation and Vapor Barrier Repairs

· Lifetime Vapor Barrier · Guaranteed for Life Prevent Soft Floors
 Keep Mold, Mildew, Rats, Snakes, Spiders, Ants, Roaches and Moisture OUT of Your House! • Lower Your Electric Bills